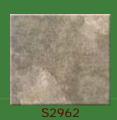

## **Natural Red Slate**

Diversification of red slate products like natural red slate, red indian slate, and copper red slate, they are largely identical but with minor differences, for the small distinction shade of colour. The beautiful red slate has a reddish white grainy structure over blackish red background. Our natural red slate posses hardness, resistance to weathering, mirror polish, and textural patterns. With so many beneficent, natural red slate can be widely used in decoration indoor or outdoor.