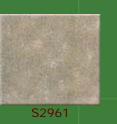

## **Natural Red Slate**

Diversification of red slate products like natural red slate, red indian slate, and copper red slate, they are largely identical but with minor differences, for the small distinction shade of colour. The beautiful red slate has a reddish white grainy structure over blackish red background. Our natural red slate posses hardness, resistance to weathering, mirror polish, and textural patterns. With so many beneficent, natural red slate can be widely used in decoration indoor or outdoor.