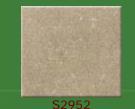

## **Natural Red Slate**

Diversification of red slate products like natural red slate, red indian slate, and copper red slate, they are largely identical but with minor differences, for the small distinction shade of colour. The beautiful red slate has a reddish white grainy structure over blackish red background. Our natural red slate posses hardness, resistance to weathering, mirror polish, and textural patterns. With so many beneficent, natural red slate can be widely used in decoration indoor or outdoor.