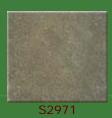

## **Natural Red Slate**

Diversification of red slate products like natural red slate, red indian slate, and copper red slate, they are largely identical but with minor differences, for the small distinction shade of colour. The beautiful red slate has a reddish white grainy structure over blackish red background. Our natural red slate posses hardness, resistance to weathering, mirror polish, and textural patterns. With so many beneficent, natural red slate can be widely used in decoration indoor or outdoor.